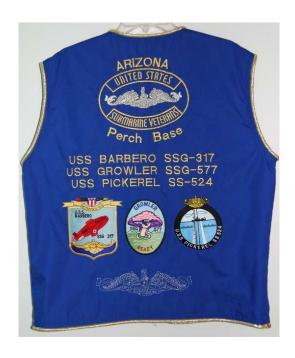

## **BACK OF VEST**

LIST BOAT NAMES YOU WANT EMBROIDERED BELOW LOGO. BE SPECIFIC AS TO HOW YOU WANT THEM PRINTED.

| IN WHAT COLOR OF | - THREAD YOU PREFEI | (CIRCLE ONE)            |
|------------------|---------------------|-------------------------|
|                  |                     |                         |
|                  |                     |                         |
|                  |                     |                         |
|                  |                     |                         |
|                  |                     |                         |
| PERCH BASE       | ABOVE LOGO          | BELOW LOGO (CIRCLE ONE) |
| ARIZONA          | ABOVE LOGO          | BELOW LOGO (CIRCLE ONE) |