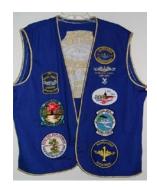

## SUBMARINERS VEST ORDER FORM

(Fabric & Color Samples are available at the meetings)

| LIFE MEMBER                               |          |                                | NAME            |
|-------------------------------------------|----------|--------------------------------|-----------------|
| (RIGHT SIDE OF VEST)                      |          | (LEF                           | T SIDE OF VEST) |
| GOLD DOLPHINS FURNISH PATCHES WHEN PLACIN |          | PHINS (CIRCL<br>DITIONAL CHARG | ,               |
| SHOULDER TO LENGTH OF VE                  |          |                                | (INCHES)        |
| CHEST MEASUREMENT                         | (INCHES) | SHIRT SIZE_                    |                 |

## PLEASE MARK ON THE VEST WHERE YOU WANT ANY PATCHES MOUNTED

| COLOR OF VEST     | BLUE | NA | VY WHITE  | (CIRCLE         | ONE) |
|-------------------|------|----|-----------|-----------------|------|
| BLOCK LETTERING   | YES  | NO | A B C D E | (CIRCLE         | ONE) |
| CURSIVE LETTERING | YES  | NO | 1 2 3 4 5 | (CIRCLE         | ONE) |
| LIFE MEMBER       | YES  | NO | (LOC      | CATION ON VEST) |      |
| FULL NAME         |      |    |           | YES             | NO   |
| FIRST NAME ONLY   |      |    |           | YES             | NO   |